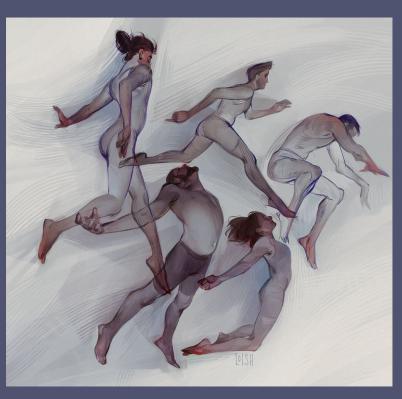

## **BONUS CHALLENGE**

Imagine that your sketch is in the middle of the movement and think about what the next stage in that movement would be (for example, if they're jumping, think about how they would land on the ground afterwards.)

- Sketch out what that would look like.
- You can continue to add sketches in order to make a sequence of sketches, showing the different stages of movement.