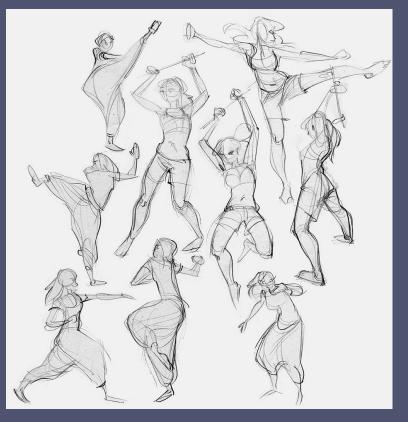

## CHALLENGE // GESTURE SKETCHES

Use the reference images to create sketches where you maximize the sense of movement and gesture in the pose. Don't focus too much on accuracy instead, try to get a sense of movement in each sketch!

## TIPS

- Use **simplified shapes** to build up your pose sketch.
- **Exaggerate the anatomy** in order to capture movement. You can stretch out certain features, or make others smaller.
- Keep your initial sketch really **loose and simple**. Only add detail if it's needed.